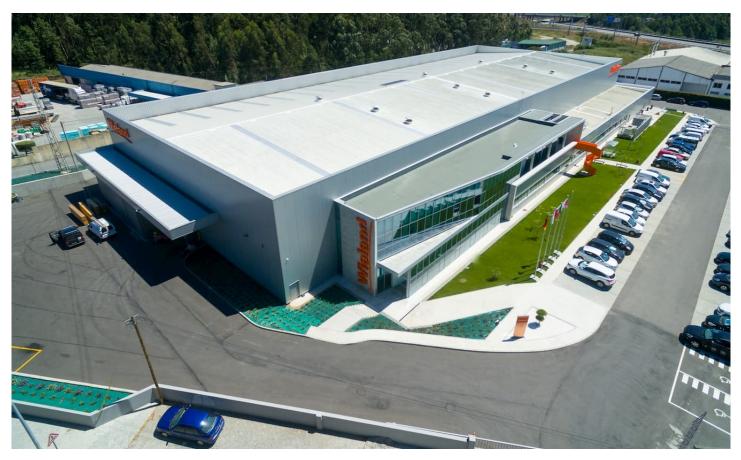

## German multinational Wieland Thermal Solutions selected Garcia, Garcia for the expansion of its production facility in Esposende.

This Design & Build project aimed to increase the production capacity of the German company.

The project included the construction of a new production area, the refurbishment of the current production building and the rehabilitation and expansion of the administrative and social area.

The new industrial building was designed in prefabricated concrete and the existing one has undergone a structural reinforcement ir order to support the expansion.

For the expansion of the administrative and social area a new floor was built over the existing area. In order to carry this out, a reinforcement of the building structure was needed.

The project also included the remodeling and improvement of all the building areas.

## YEAR OF CONSTRUCTION: 2017

TOTAL FLOOR AREA: 4.945 m2

PRODUCTION AREA: 3.790 m2

**ADMINISTRATIVE AND SOCIAL AREA:** 1.155 m2

LOCATION: Esposende

LEAD TIME : 8 Months