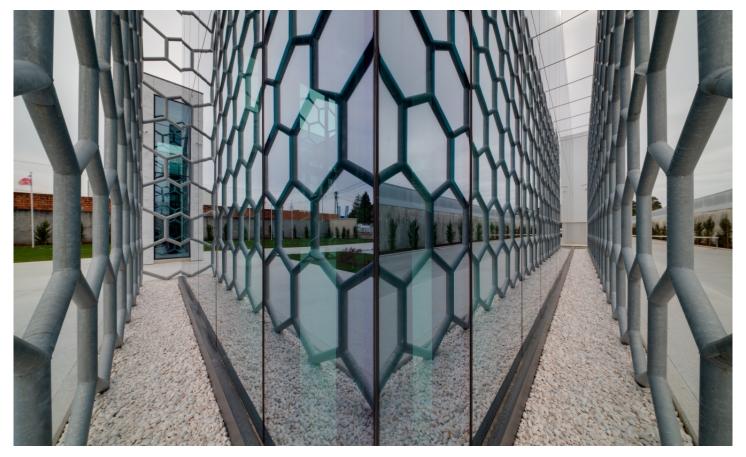

The new building stands out for its differentiated outline and features, excelling in the use of noble stones, such as marble for example. Conceived as the ex-libris of the building, the façade is marked by a large honeycomb structure, symbolically representing the innovative production process developed by the company.