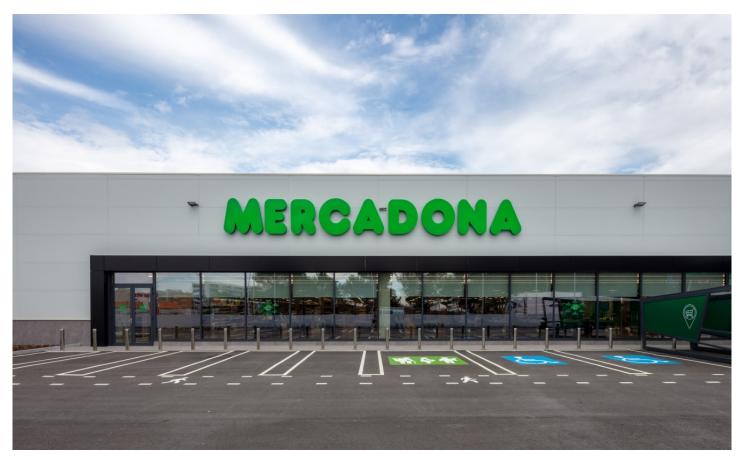

## **Construction Commercial**

The Spanish multinational Mercadona entrusted Garcia with the construction of its Vila do Conde store.

Located in an excellent area, close to the beach and the imposing Arcos Monument, the city's symbol, the new store follows the usual Mercadona standards.

The sales area, designed in accordance with Mercadona's Efficient Store Model, has around 166 parking spaces, including spaces for charging electric vehicles.

**YEAR OF CONSTRUCTION: 2021** 

TOTAL FLOOR AREA: 3.332 m<sup>2</sup>