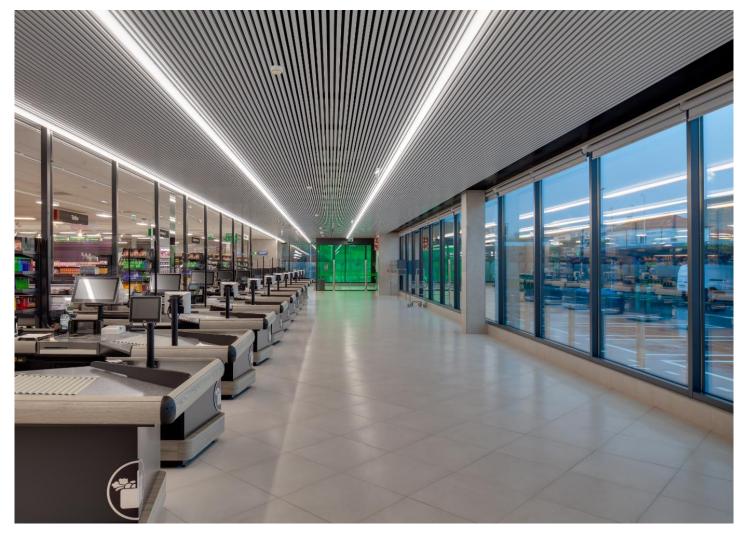

With a prime location, near the city centre, the building has a sales area of 1900 m2, and an outdoor park with capacity for 170 vehicles. The new store of the Spanish brand has modern features and wide and bright open areas, ensuring the high standards of Mercadona. With a modern design and wide and bright spaces, it meets all the demanding requirements of Mercadona, ensuring the high standards of the Spanish multinational.