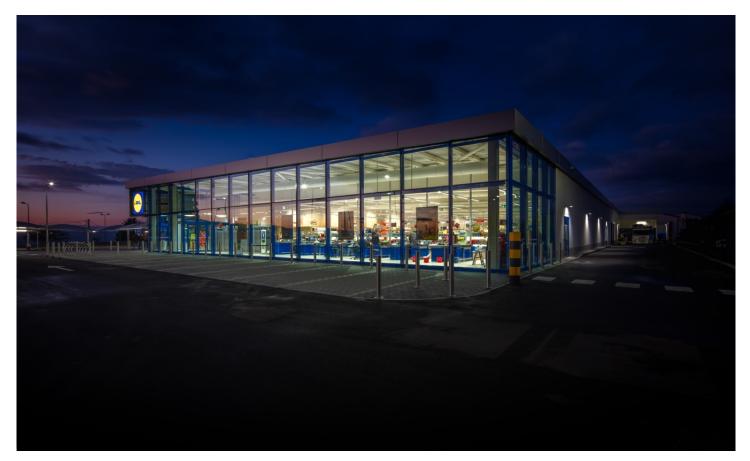

## The German multinational entrusted Garcia Garcia with the refurbishment of its store in Marco de Canaveses.

The project involved the demolition of the previous building, with the subsequent construction of a new store, developed according to the new line and image of the German retailer.

The building is excellently located, with easy access routes and close to the city centre. It has a 1900 m2 sales area and outdoor parking for 170 vehicles.

YEAR OF CONSTRUCTION: 2021 TOTAL FLOOR AREA: 2.370 m2 LOCATION: Marco de Canaveses LEAD TIME : 05 Months