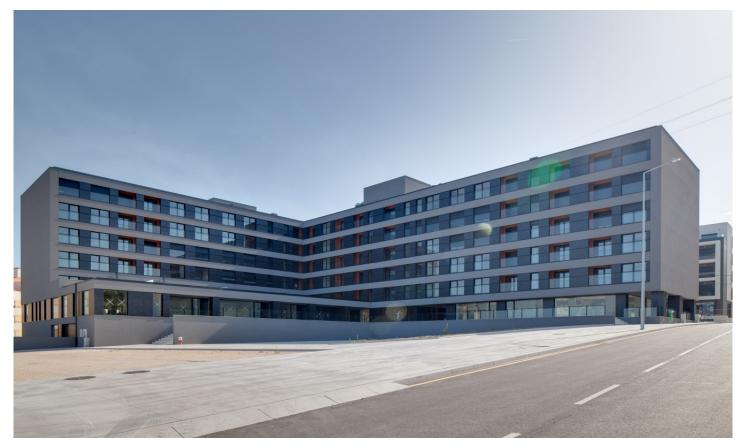

## Construction Residential

Excellently located on the ring road, next to S.João Hospital and the university campus of Asprela, this ambitious project awarded to Garcia Garcia consists of two separate buildings, each one with a layout in the form of an "L".

The wide open spaces and large green areas that will be part of the housing complex will be its defining feature.

Plot 1 will house 86 apartments of different types, consisting of 2 basements, ground floor and 5 floors.

Plot 2, on the other hand, will have 109 apartments, with 2 basements, ground floor et 6 floors.

**YEAR OF CONSTRUCTION: 2019** 

TOTAL FLOOR AREA: 28.441 m2

**LOCATION:** Porto

**LEAD TIME:** 24 Months