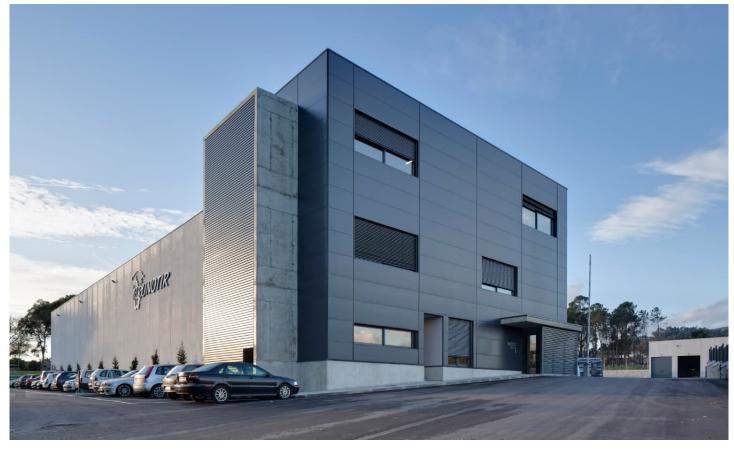

## BRUNOTIR

Design & Build Logistics

In view of its expertise and experience in the designing and building of logistics centres, Brunotir commissioned Garcia, Garcia to develop its new facilities.

The new Brunotir centre includes two separate buildings, as well as support facilities for the company:

- Building comprising 2 blocks for Administrative areas and Logistics Store/Warehouse.
- Building for maintenance and cleaning workshop.
- Support Areas Filling station and machine room.

In addition, there is also a 17,000 m2 parking area, with capacity for 100 heavy goods vehicles.

YEAR OF CONSTRUCTION: 2015

TOTAL FLOOR AREA: 2.700 m2

PRODUCTION AREA: 2.000 m2

ADMINISTRATIVE AND SOCIAL AREA: 700 m2

LOCATION: Amares

LEAD TIME : 6 Months