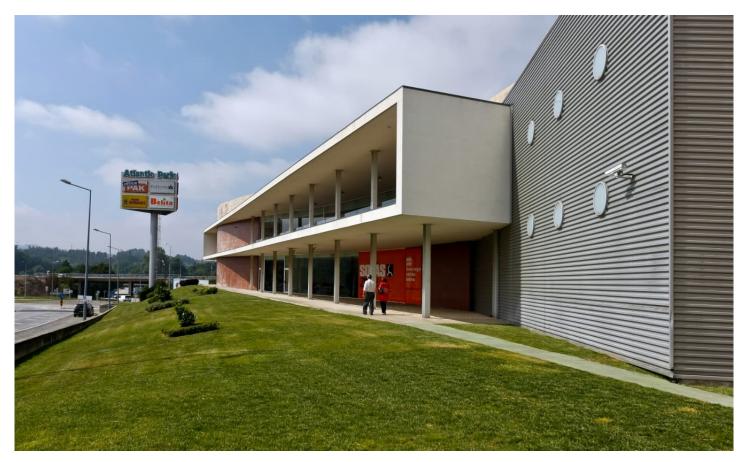

## Atlantic Park in Famalicão is a modern retail park.

The undertaking is a commercial success, having considerable demand by consumers, investors, developers and operators.

It has 7 Megastores involving 10 different business areas and 375 parking spaces. In addition to the foregoing it has a food & beverage area serving all the users of the centre.

The shops are outstanding for their spaciousness, in that there is no structural element in sight.

It should be noted that all the megastores include their own independent storage area, with raised bays for loading and unloading purposes.